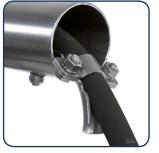

#### Boom:

Torsion resistant and reliable pipe made from stainless steel. The high pressure hose inside the pipe is well protected. The bend protection at the pipe outlet prevents hose damages. The elasticity of the resistant hose avoids frost damages.