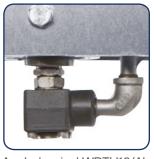

he pipe is well protected. The bend protection at the pipe outlet prevents hose damages. The elasticity of the resistant hose avoids frost damages.

## **Bearings:**

Solid, corrosion-free stainless steel construction, with two maintenance-free encapsulated ball bearings.

#### Angled swivel:

The standard angled swivel WDTH10/Al is basically equipped with a stainless steel axle. The housing consists of a hard anodized aluminium die cast alloy. All types can be supplied in stainless steel AlSI 304 upon request. The used seals are made of PTFE and EPDM. For a surcharge they are also available in Viton for chemistry.

#### **Application areas:**

Primary car wash, service station, self-service station, garages and factories. Approved for water, oil, compressed air. pH3-12



Rotation range



Angled swivel WDTH10/Al



Hose bend protection



Adjustment screw

### Sectional view:

After loosening the locking screw the arm can be inclined by 10°.





| P. | Description    |  |  |  |
|----|----------------|--|--|--|
| 1  | Water inlet    |  |  |  |
| 2  | Ceiling plate  |  |  |  |
| 3  | Locking screw  |  |  |  |
| 4  | Ball bearing 1 |  |  |  |
| 5  | Pivot point    |  |  |  |
| 6  | Ball bearing 2 |  |  |  |
| 7  | Angled swivel  |  |  |  |
| 8  | Hose           |  |  |  |
| 9  | Boom           |  |  |  |
|    |                |  |  |  |

#### **Dimensions:**



**Application example:** Standard use, boom ceiling parallely.



**Application example:** The arrangement of two gyroscopes allows very comfortable washing of vehicles. 1 gyroscope for high pressure, 1 additional gy