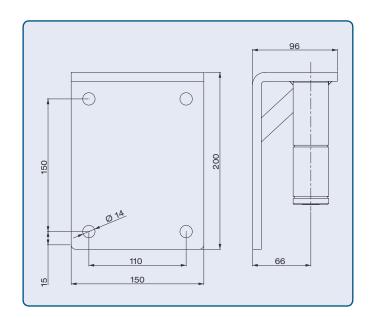

## **Bearings:**

Solid, corrosion-free stainless steel construction, with two maintenance-free encapsulated ball bearings.

## Extent and condition of delivery:

The gyroscope is entirely pre-assembled. The equipment includes a 3/8" connecting hose between angled swivel and the outlet, a set of screws and dowels for the mounting onto the wall or ceiling. The working hose up to the pistol or brush can be ordered on request.