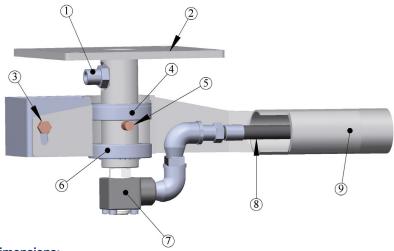

### Sectional view:

After loosening the locking screw the arm can be inclined by 10°.

| P. | Description    |  |  |  |
|----|----------------|--|--|--|
| 1  | Water inlet    |  |  |  |
| 2  | Ceiling plate  |  |  |  |
| 3  | Locking screw  |  |  |  |
| 4  | Ball bearing 1 |  |  |  |
| 5  | Pivot point    |  |  |  |
| 6  | Ball bearing 2 |  |  |  |
| 7  | Angled swivel  |  |  |  |
| 8  | Hose           |  |  |  |
| 9  | Boom           |  |  |  |
|    |                |  |  |  |