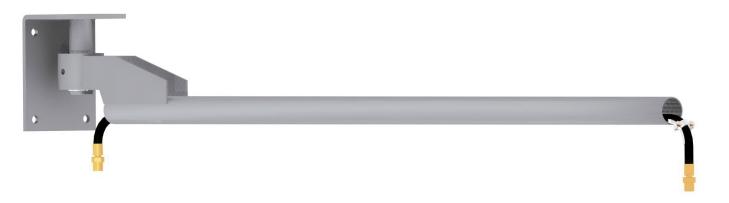

# Gyroscope type KRRoU and KRRoW

This very reliable maintenance-free stainless steel construction designed for high durability.

1. Type KRRoU 360° universal gyroscope, suitable for solo and tandem use. This type allows single as well as the mounting of two ceiling gyroscopes parallel. The arm can be inclined by 10° maximum. This enables the tandem use as well as a compensation of uneven ceilings. Long adjustment procedures can be avoided.

#### Boom:

Torsion resistant and reliable pipe made from stainless steel. The high pressure hose inside the pipe is well protected. The bend protection at the pipe outlet prevents hose damages. The elasticity of the resistant hose avoids frost damages.

## **Bearings:**

Solid, corrosion-free stainless steel construction, with two maintenance-free encapsulated ball bearings.

#### Angled swivel:

The standard angled swivel WDTH10/Al is basically equipped with a stainless steel axle. The housing consists of a hard anodized aluminium die cast alloy. All types can be supplied in stainless steel AlSI 304 upon request. The used seals are made of PTFE and EPDM. For a surcharge they are also available in Viton for chemistry.

#### **Application areas:**

Primary car wash, service station, self-service station, garages and factories. Approved for water, oil, compressed air. pH3-12

Rotation range

Angled swivel WDTH10/Al

Hose bend protection