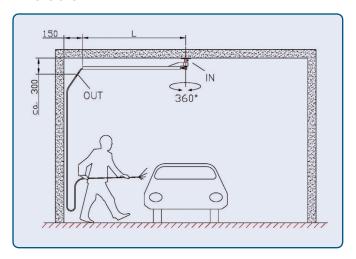

#### **Dimensions:**

**Application example:** Standard use, boom ceiling parallely.

**Application example:** The arrangement of two gyroscopes allows very comfortable washing of vehicles. 1 gyroscope for high pressure, 1 additional gyroscope for the foam brush, ensures entire rational mobility. Minimum distance is 850mm.