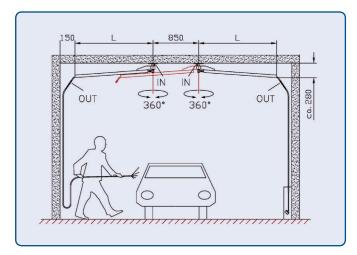

#### **Dimensions:**

**Application example:** Standard use, boom ceiling parallely.

**Application example:** The arrangement of two gyroscopes allows very comfortable washing of vehicles. 1 gyroscope for high pressure, 1 additional gyroscope for the foam brush, ensures entire rational mobility. Minimum distance is 850mm.