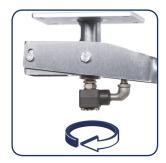

#### Angled swivel:

The standard angled swivel WDTH10/Al is basically equipped with a stainless steel axle. The housing consists of a hard anodized aluminium die cast alloy. All types can be supplied in stainless steel AlSI 304 upon request. The used seals are made of PTFE and EPDM. For a surcharge they are also available in Viton for chemistry.

#### **Application areas:**

Primary car wash, service station, self-service station, garages and factories. Approved for water, oil, compressed air. pH3-12

Rotation range

Angled swivel WDTH10/Al

Hose bend protection