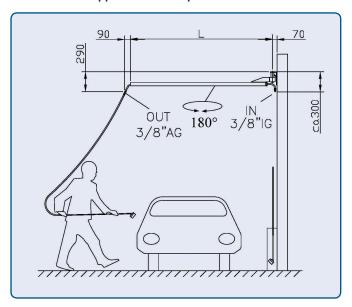

#### **Dimensions:**

**Application example:** Standard use, boom ceiling parallely.

**Application example:** The arrangement of two gyroscopes allows very comfortable washing of vehicles. 1 gyroscope for high pressure, 1 additional gyroscope for the foam brush, ensures entire rational mobility. Minimum distance is 850mm.

# Dimensions & application example: