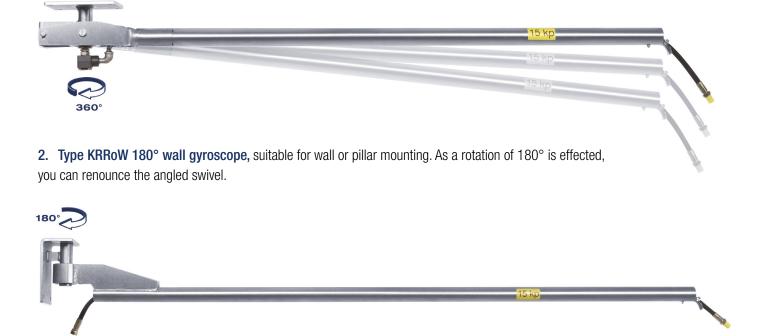

# Gyroscope type KRRoU and KRRoW

This very reliable maintenance-free stainless steel construction designed for high durability.

1. Type KRRoU 360° universal gyroscope, suitable for solo and tandem use. This type allows single as well as the mounting of two ceiling gyroscopes parallel. The arm can be inclined by 10° maximum. This enables the tandem use as well as a compensation of uneven ceilings. Long adjustment procedures can be avoided.

#### Boom:

Torsion resistant and reliable pipe made from stainless steel. The high pressure hose inside the pipe is well protected. The bend protection at the pipe outlet prevents hose damages. The elasticity of the resistant hose avoids frost damages.

## **Bearings:**

Solid, corrosion-free stainless steel construction, with two maintenance-free encapsulated ball bearings.

#### Angled swivel:

The standard angled swivel WDTH10/Al is basically equipped with a stainless steel axle. The housing consists of a hard anodized aluminium die cast alloy. All types can be supplied in stainless steel AlSI 304 upon request. The used seals are made of PTFE and EPDM. For a surcharge they are also available in Viton for chemistry.